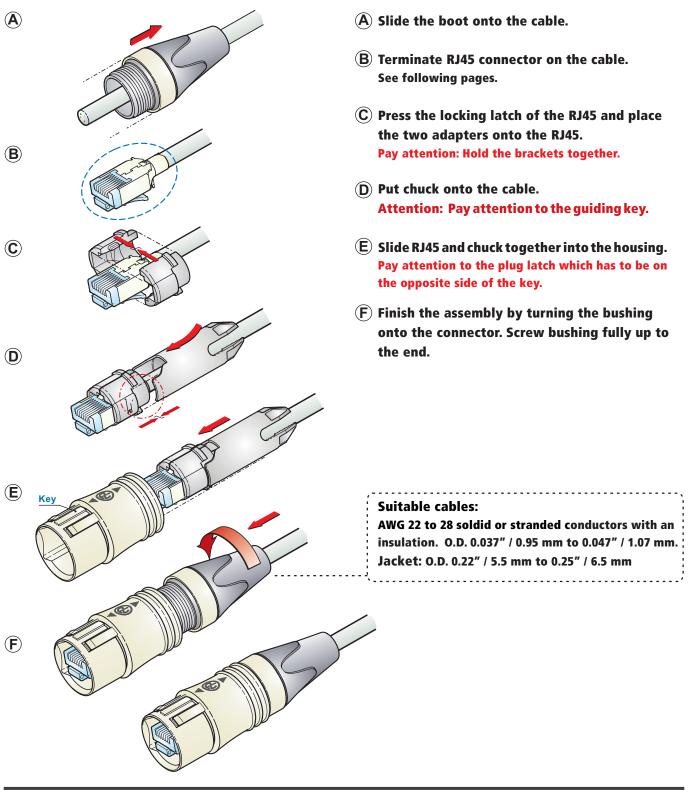

## ASSEMBLY INSTRUCTION NE8MC6 etherCON Cable Connector CAT 6



| NEUTRIK AG<br>NEUTRIK USA Inc.<br>NEUTRIK (UK) Ltd.<br>NEUTRIK Vertriebs GmbH |  | T: +423/2372424<br>T: +1732/9019488<br>T: +44 1983/811441<br>(T: +498131/280890 |  | NEUTRIK France<br>NEUTRIK Tokyo Ltd.<br>NEUTRIK Hong Kong Ltd. | JP | T: +33 1 / 4131 6750<br>T: +81 3 / 3663 4733<br>T: +852 / 2687 6055 | F: +81 3 / 3663 4796 |
|-------------------------------------------------------------------------------|--|---------------------------------------------------------------------------------|--|----------------------------------------------------------------|----|---------------------------------------------------------------------|----------------------|
|-------------------------------------------------------------------------------|--|------------------------------------------------