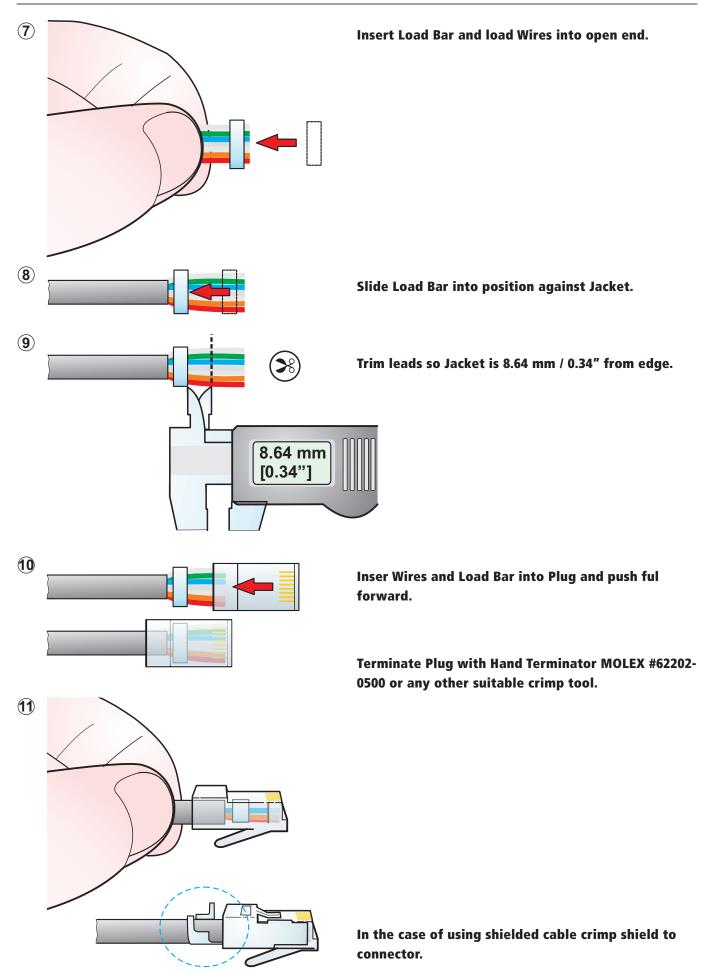

------------------|--|---------------------------------------------------------------------------------|--|----------------------------------------------------------------|----|---------------------------------------------------------------------|----------------------|
|-------------------------------------------------------------------------------|--|---------------------------------------------------------------------------------|--|----------------------------------------------------------------|----|---------------------------------------------------------------------|----------------------|

Draft. Nr.: BDA 194 / 3102M1581 | Update: 17.08.2011 | Data subject to change without prior notice. @2011 NEUTRIK\*. ALL RIGHTS RESERVED.





**(B**) Terminate RJ45 connector on the cable.