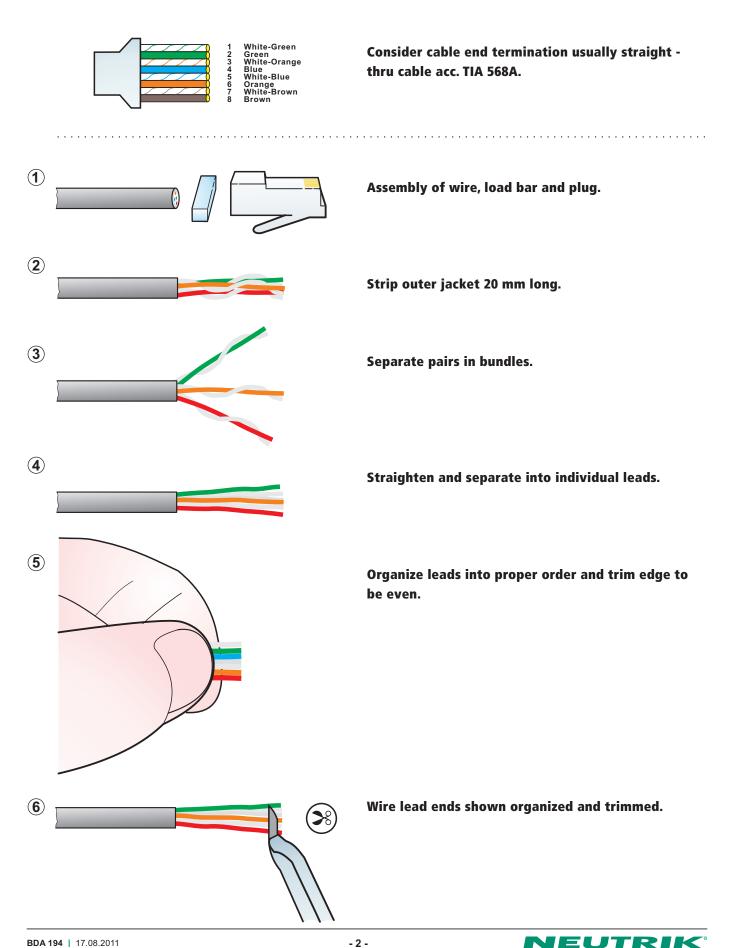

----------------------|--|---------------------------------------------------------------------------------|--|----------------------------------------------------------------|----|---------------------------------------------------------------------|----------------------|
|-------------------------------------------------------------------------------|--|---------------------------------------------------------------------------------|--|----------------------------------------------------------------|----|---------------------------------------------------------------------|----------------------|

Draft. Nr.: BDA 194 / 3102M1581 | Update: 17.08.2011 | Data subject to change without prior notice. @2011 NEUTRIK\*. ALL RIGHTS RESERVED.





**(B**) Terminate RJ45 connector on the cable.