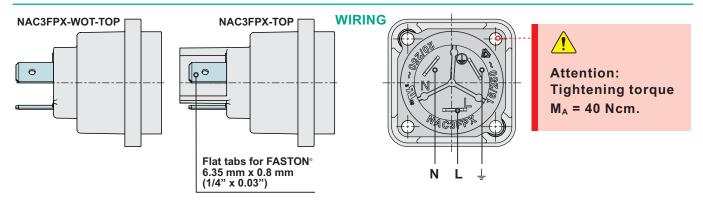

# OPERATING & ASSEMBLY INSTRUCTION NAC3FPX-TOP & NAC3FPX-WOT-TOP powerCON TRUE1 TOP | APPLIANCE OUTLET

# ASSEMBLY INSTRUCTION