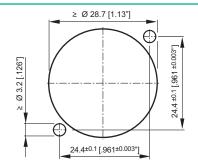

# ASSEMBLY INSTRUCTION

## Panel Cutout (Rear Side)

Find more details of powerCON TRUE1 TOP on www.neutrik.com.

Draft. Nr.: BDA 545 | Update: 11.07.2018 |

www.neutrik.com