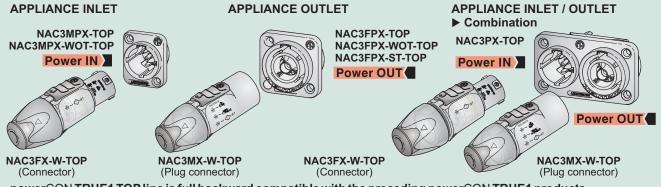

# OPERATING & ASSEMBLY INSTRUCTION NAC3FPX-TOP & NAC3FPX-WOT-TOP powerCON TRUE1 TOP | APPLIANCE OUTLET

 $power {\tt CONTRUE1TOP\,line}\ is\ full\ backward\ compatible\ with\ the\ preceding\ power {\tt CONTRUE1}\ products.$ 